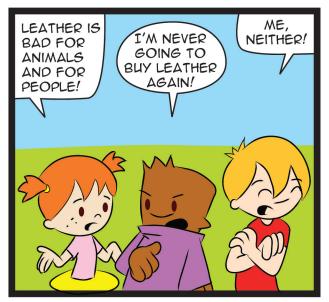

THAT'S RIGHT. YOU DON'T HAVE TO LOOK
ANY FURTHER THAN YOUR LOCAL MALL TO
FIND STORES THAT CARRY ALL KINDS OF
SHOES, BAGS, BELTS, AND CLOTHES MADE
FROM COTTON, LINEN, RAMIE, AND
SYNTHETIC MATERIALS. MANY PRODUCTS
LOOK LIKE LEATHER BUT AREN'T. JUST
MAKE SURE THE LABEL SAYS, "ALL MANMADE MATERIALS" OR "SYNTHETIC."

ISN'T LEATHER
BETTER FOR THE
ENVIRONMENT THAN
SYNTHETICS?

NOT AT ALL. LEATHER IS AWFUL FOR THE ENVIRONMENT! POISONOUS CHEMICALS USED TO TURN ANIMAL SKIN INTO LEATHER HURT THE EARTH AND MAKE THE PEOPLE WHO LIVE CLOSE TO WHERE THE LEATHER IS MADE REALLY SICK—SOMETIMES EVEN CAUSING THEM TO GET CANCER.