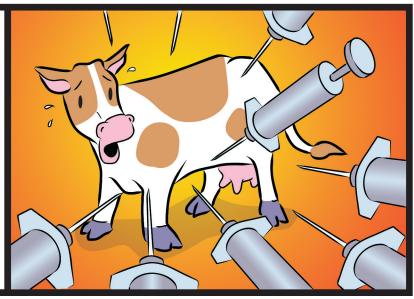

IF YOU ARE NICE TO THEM, COWS ARE FRIENDLY — BUT IT TAKES ONLY ONE BAD EXPERIENCE WITH JUST ONE PERSON FOR THEM NOT TO TRUST ANYONE FOR A LONG TIME.

HIS MOM WAS A COW WHO WAS BEING TREATED LIKE A LIVING MILK MACHINE AND PUMPED FULL OF DRUGS, ONCE SHE STOPPED PRODUCING MILK FOR PEOPLE TO DRINK, SHE WAS GOING TO BE KILLED AND TURNED INTO LEATHER.