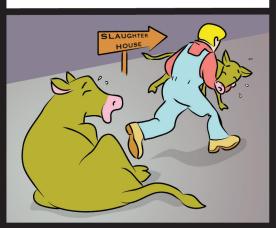

IF YOU ARE NICE TO THEM, COWS ARE FRIENDLY — BUT IT TAKES ONLY ONE BAD EXPERIENCE WITH JUST ONE PERSON FOR THEM NOT TO TRUST ANYONE FOR A LONG TIME.

HIS MOM WAS A COW WHO WAS BEING TREATED LIKE A LIVING MILK MACHINE AND PUMPED FULL OF DRUGS, ONCE SHE STOPPED PRODUCING MILK FOR PEOPLE TO DRINK, SHE WAS GOING TO BE KILLED AND TURNED INTO LEATHER.

THE ONLY TIME SHE WAS EVER HAPPY WAS WHEN SHE HAD BAILEY, BUT THE DAY AFTER HE WAS BORN, HE WAS TAKEN AWAY FROM HER —AND THEY NEVER SAW EACH OTHER AGAIN.

THE PEOPLE AT THE FACTORY FARM DIDN'T WANT BAILEY TO GROW UP BIG, STRONG, AND HEALTHY. ALL THEY CARED ABOUT WAS TURNING HIM INTO A TYPE OF MEAT CALLED "VEAL" AND USING HIS SKIN FOR LEATHER.