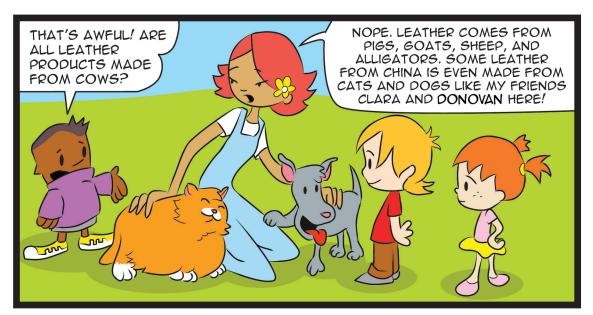

IF YOU ARE NICE TO THEM, COWS ARE FRIENDLY — BUT IT TAKES ONLY ONE BAD EXPERIENCE WITH JUST ONE PERSON FOR THEM NOT TO TRUST ANYONE FOR A LONG TIME.

HIS MOM WAS A COW WHO WAS BEING TREATED LIKE A LIVING MILK MACHINE AND PUMPED FULL OF DRUGS, ONCE SHE STOPPED PRODUCING MILK FOR PEOPLE TO DRINK, SHE WAS GOING TO BE KILLED AND TURNED INTO LEATHER.