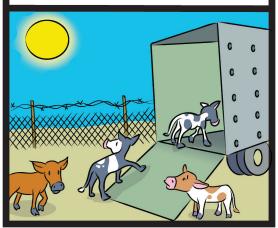

THE FIRST TIME HE EVER SAW THE SUN WAS WHEN THEY CRAMMED HIM AND HIS FELLOW CALVES INTO A TRUCK WHEN HE WAS JUST 5 MONTHS OLD.

THE CALVES TRAVELED FOR A LONG TIME IN THE COLD, AND BY THE TIME THE TRUCK STOPPED, SOME CALVES HAD FALLEN OVER AND BEEN STEPPED ON BY MISTAKE BY THE OTHERS. BAILEY WAS SO TIRED, WEAK, AND HURT FROM BEING STEPPED ON THAT HE COULDN'T EVEN STAND UP.

ALL THE CALVES WERE SCARED AND DIDN'T WANT TO GET OFF THE TRUCK, SO WORKERS POKED THEM WITH ELECTRIC PRODS THAT MADE THEM CRY OUT IN PAIN.

SINCE BAILEY COULDN'T WALK BY HIMSELF, THEY DRAGGED HIM OUT OF THE TRUCK AND LEFT HIM IN A NEARBY FIELD.

LUCKILY, SOME KIND PEOPLE FOUND HIM AND BROUGHT HIM HERE, WHERE WE NURSED HIM BACK TO HEALTH.