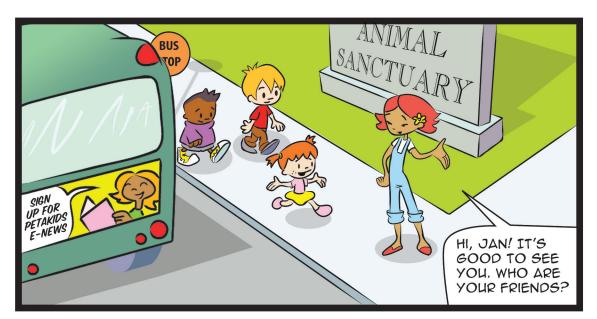

LUCKILY, SOME KIND PEOPLE FOUND HIM AND BROUGHT HIM HERE, WHERE WE NURSED HIM BACK TO HEALTH.