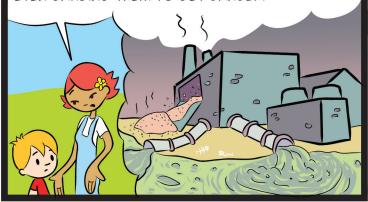

ISN'T LEATHER
BETTER FOR THE
ENVIRONMENT THAN
SYNTHETICS?

NOT AT ALL. LEATHER IS AWFUL FOR THE ENVIRONMENT! POISONOUS CHEMICALS USED TO TURN ANIMAL SKIN INTO LEATHER HURT THE EARTH AND MAKE THE PEOPLE WHO LIVE CLOSE TO WHERE THE LEATHER IS MADE REALLY SICK—SOMETIMES EVEN CAUSING THEM TO GET CANCER.