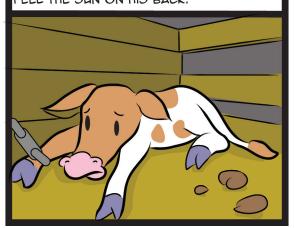

THEY WANTED HIS FLESH TO BE PALE AND HIS MUSCLES WEAK, SO THEY CHAINED HIM INSIDE A DARK CRATE THAT WAS BARELY ANY BIGGER THAN HIS BODY AND FED HIM LIQUIDS THAT DIDN'T HAVE ENOUGH NUTRIENTS IN THEM.

ALL BAILEY DID WAS LIE IN THE DARK ALL DAY AND NIGHT FEELING SCARED, LONELY, AND SICK. HE ACHED FOR FREEDOM AND EXERCISE, BUT HE NEVER EVEN GOT TO FEEL THE SUN ON HIS BACK.