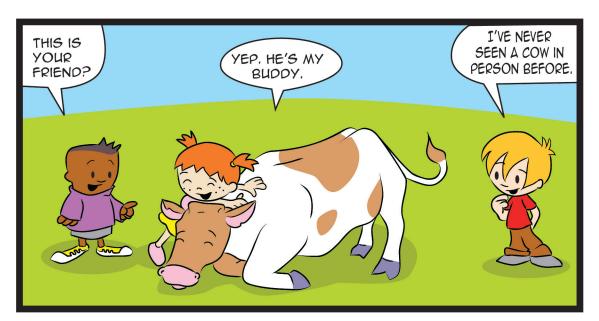

COWS OFTEN FORM STRONG LIFELONG FRIENDSHIPS WITH ONE ANOTHER, SOMETIMES CHOOSING THEIR BUDDIES THE SAME DAY THAT THEY ARE BORN!

MOTHER COWS ARE VERY DEVOTED TO AND PROTECTIVE OF THEIR CHILDREN. THEY LICK AND GROOM THEIR BABIES AND EVEN TAKE TURNS BABYSITTING FOR EACH OTHER!