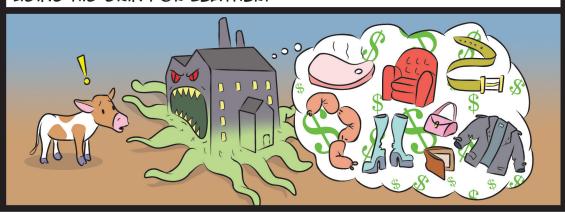

IF YOU ARE NICE TO THEM, COWS ARE FRIENDLY — BUT IT TAKES ONLY ONE BAD EXPERIENCE WITH JUST ONE PERSON FOR THEM NOT TO TRUST ANYONE FOR A LONG TIME.

HIS MOM WAS A COW WHO WAS BEING TREATED LIKE A LIVING MILK MACHINE AND PUMPED FULL OF DRUGS, ONCE SHE STOPPED PRODUCING MILK FOR PEOPLE TO DRINK, SHE WAS GOING TO BE KILLED AND TURNED INTO LEATHER.

THE ONLY TIME SHE WAS EVER HAPPY WAS WHEN SHE HAD BAILEY, BUT THE DAY AFTER HE WAS BORN, HE WAS TAKEN AWAY FROM HER —AND THEY NEVER SAW EACH OTHER AGAIN.

THE PEOPLE AT THE FACTORY FARM DIDN'T WANT BAILEY TO GROW UP BIG, STRONG, AND HEALTHY. ALL THEY CARED ABOUT WAS TURNING HIM INTO A TYPE OF MEAT CALLED "VEAL" AND USING HIS SKIN FOR LEATHER.

THAT'S RIGHT. YOU DON'T HAVE TO LOOK
ANY FURTHER THAN YOUR LOCAL MALL TO
FIND STORES THAT CARRY ALL KINDS OF
SHOES, BAGS, BELTS, AND CLOTHES MADE
FROM COTTON, LINEN, RAMIE, AND
SYNTHETIC MATERIALS. MANY PRODUCTS
LOOK LIKE LEATHER BUT AREN'T. JUST
MAKE SURE THE LABEL SAYS, "ALL MANMADE MATERIALS" OR "SYNTHETIC."

ISN'T LEATHER
BETTER FOR THE
ENVIRONMENT THAN
SYNTHETICS?

NOT AT ALL. LEATHER IS AWFUL FOR THE ENVIRONMENT! POISONOUS CHEMICALS USED TO TURN ANIMAL SKIN INTO LEATHER HURT THE EARTH AND MAKE THE PEOPLE WHO LIVE CLOSE TO WHERE THE LEATHER IS MADE REALLY SICK—SOMETIMES EVEN CAUSING THEM TO GET CANCER.