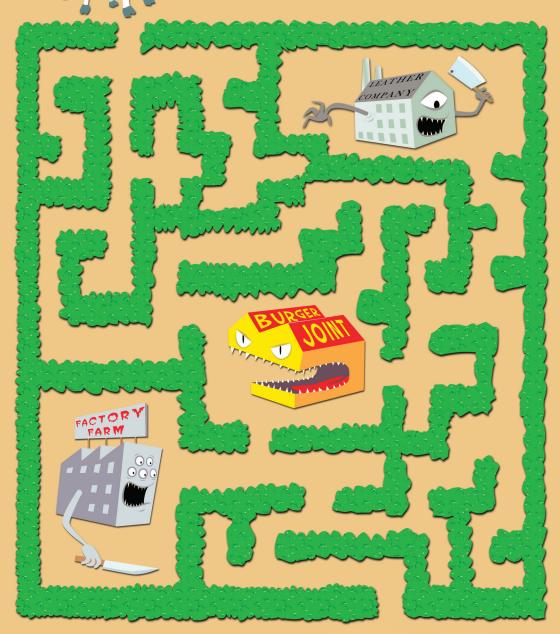

AN ZING

CAN YOU HELP MAMA COW FIND HER LITTLE LOST CALF? SHE NEEDS YOUR HELP TO AVOID DANGEROUS PLACES, SUCH AS THE LEATHER COMPANY, THE FACTORY FARM, AND THE BURGER JOINT. GOOD LUCK!

DO YOU WANT TO HELP COWS AND OTHER FACTORY-FARMED ANIMALS?