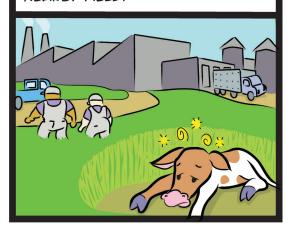

ALL THE CALVES WERE SCARED AND DIDN'T WANT TO GET OFF THE TRUCK, SO WORKERS POKED THEM WITH ELECTRIC PRODS THAT MADE THEM CRY OUT IN PAIN.

SINCE BAILEY COULDN'T WALK BY HIMSELF, THEY DRAGGED HIM OUT OF THE TRUCK AND LEFT HIM IN A NEARBY FIELD.

LUCKILY, SOME KIND PEOPLE FOUND HIM AND BROUGHT HIM HERE, WHERE WE NURSED HIM BACK TO HEALTH.