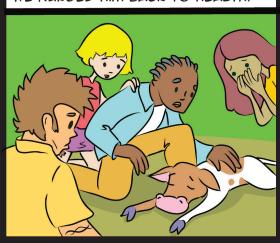

LUCKILY, SOME KIND PEOPLE FOUND HIM AND BROUGHT HIM HERE, WHERE WE NURSED HIM BACK TO HEALTH.