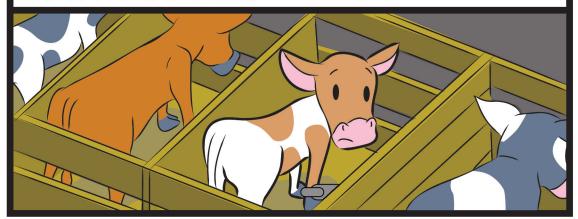

THE ONLY TIME SHE WAS EVER HAPPY WAS WHEN SHE HAD BAILEY, BUT THE DAY AFTER HE WAS BORN, HE WAS TAKEN AWAY FROM HER —AND THEY NEVER SAW EACH OTHER AGAIN.

THE PEOPLE AT THE FACTORY FARM DIDN'T WANT BAILEY TO GROW UP BIG, STRONG, AND HEALTHY. ALL THEY CARED ABOUT WAS TURNING HIM INTO A TYPE OF MEAT CALLED "VEAL" AND USING HIS SKIN FOR LEATHER.

## THE FACTORY FARM WAY

CALVES HAVE LOVING MOTHERS WHO NURSE THEM AND STAY CLOSE TO THEM THEIR ENTIRE LIVES.

CALVES ARE TAKEN FROM THEIR MOTHERS — WHO NEVER SEE THEM AGAIN.

COWS LOVE TO EAT LOTS OF FRESH GREEN GRASS.