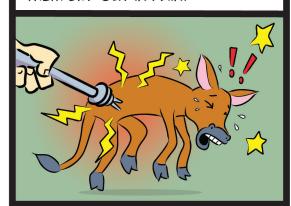

ALL THE CALVES WERE SCARED AND DIDN'T WANT TO GET OFF THE TRUCK, SO WORKERS POKED THEM WITH ELECTRIC PRODS THAT MADE THEM CRY OUT IN PAIN.

SINCE BAILEY COULDN'T WALK BY HIMSELF, THEY DRAGGED HIM OUT OF THE TRUCK AND LEFT HIM IN A NEARBY FIELD.