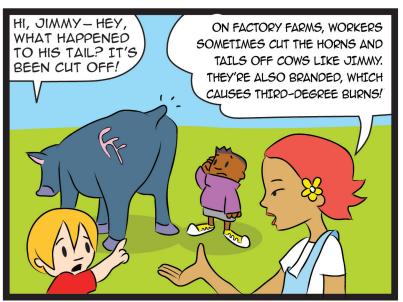

THE ONLY TIME SHE WAS EVER HAPPY WAS WHEN SHE HAD BAILEY, BUT THE DAY AFTER HE WAS BORN, HE WAS TAKEN AWAY FROM HER —AND THEY NEVER SAW EACH OTHER AGAIN.

THE PEOPLE AT THE FACTORY FARM DIDN'T WANT BAILEY TO GROW UP BIG, STRONG, AND HEALTHY. ALL THEY CARED ABOUT WAS TURNING HIM INTO A TYPE OF MEAT CALLED "VEAL" AND USING HIS SKIN FOR LEATHER.